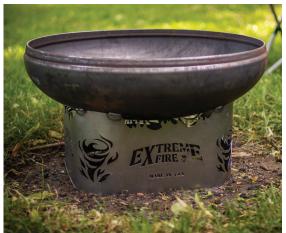

# THE PHOENIX IS A VERSATILE WOOD-BURNING FIRE BOWL, PERFECT FOR ANY YARD OR PATIO!

Proudly made in the U.S.A., the Extreme Fire Phoenix Firepit is perfect for any sized outdoor gathering, from big parties to a small group of friends. The 24" wideopen bowl makes the fire easily seen and enjoyed, giving you a full night of carefree fun.

The Phoenix's fire bowl is made from highly durable 1/4" Carbon steel. The base is 16-gauge hot-rolled steel. Both will develop an attractive natural patina that will help protect the fire pit from the elements so that you can enjoy it for years to come.

MODEL NO. #50013 Phoenix Fire Pit

Dimensions: Height: 16". Width: 24", Weight: 37.2 lbs