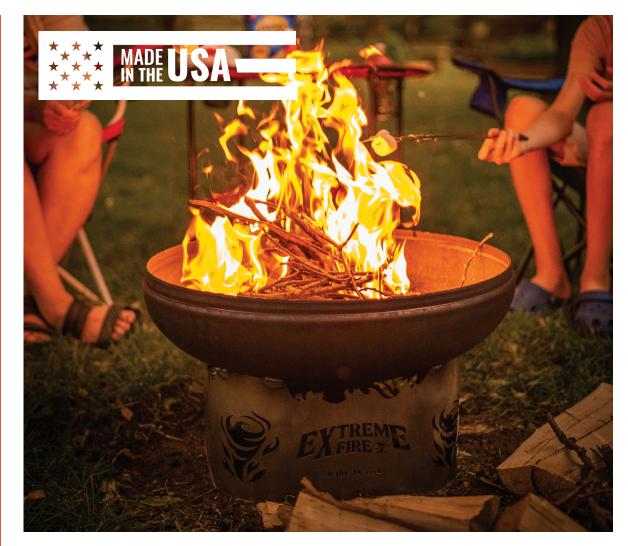

# THE PHOENIX IS A VERSATILE WOOD-BURNING FIRE BOWL, PERFECT FOR ANY YARD OR PATIO!

Proudly made in the U.S.A., the Extreme Fire Phoenix Firepit is perfect for any sized outdoor gathering, from big parties to a small group of friends. The 24" wideopen bowl makes the fire easily seen and enjoyed, giving you a full night of carefree fun.

The Phoenix's fire bowl is made from highly durable 1/4" Carbon steel. The base is 16-gauge hot-rolled steel. Both will develop an attractive natural patina that will help protect the fire pit from the elements so that you can enjoy it for years to come.

MODEL NO. #50013 Phoenix Fire Pit

Dimensions: Height: 16". Width: 24", Weight: 37.2 lbs