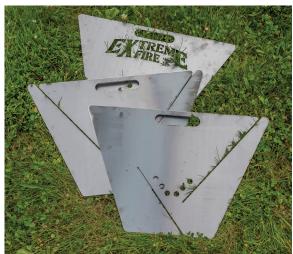

## NO OTHER FIRE PIT IS THIS TRAVEL-FRIENDLY!

Because it's an actual fire pit with a base (and not a fire ring), the Tri-Fire Portable Fire Pit can be used anywhere. It's perfect for on-the-go moments and impromptu gatherings. At only 16 lbs., it's easy to carry in the included free tote bag. Put it together in less than a minute with just 3 easy steps and you're ready to go!