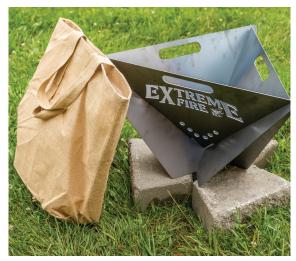

## NO OTHER FIRE PIT IS THIS TRAVEL-FRIENDLY!

Because it's an actual fire pit with a base (and not a fire ring), the Tri-Fire Portable Fire Pit can be used anywhere. It's perfect for on-the-go moments and impromptu gatherings. At only 16 lbs., it's easy to carry in the included free tote bag. Put it together in less than a minute with just 3 easy steps and you're ready to go!