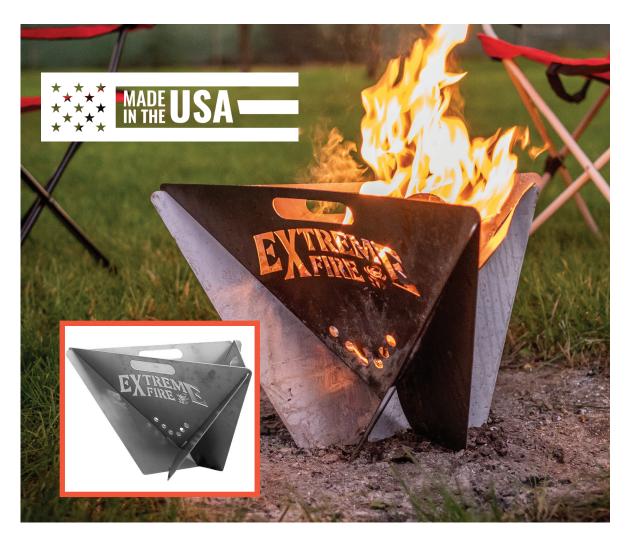

## TRI-FIRE

STEEL FIRE PIT

- 1-MINUTE ASSEMBLY
- USE ANYWHERE NO MESS!
- LIGHTWEIGHT FOR EXTREME PORTABILITY

## NO OTHER FIRE PIT IS THIS TRAVEL-FRIENDLY!

Because it's an actual fire pit with a base (and not a fire ring), the Tri-Fire Portable Fire Pit can be used anywhere. It's perfect for on-the-go moments and impromptu gatherings. At only 16 lbs., it's easy to carry in the included free tote bag. Put it together in less than a minute with just 3 easy steps and you're ready to go!

Most pits built to travel skimp on the steel, but the Tri-Fire features super-sturdy construction from 14-guage steel and is made right here in the U.S.A. by outdoor enthusiasts just like you!

MODEL NO. #50011 TRI-FIRE PORTABLE FIRE PIT