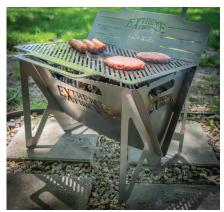

## **GRILL ON THE GO WITH EASE!**

Our travel camping grill is perfect for the campsite, a picnic at the lake, or even tailgating at the big game. It travels light in the included travel bag and you can set it up in less than one minute! Big enough to cook a full meal for the family or team on the go, but small and easy enough to take with you, this is the perfect travel mate.

## **Dimensions:**

Height: 19.5", Width: 18", Depth: 18.25"; Weight: 20lbs Cooking Grid: 12" x 18"

**EXTREMEFIRE.COM** 