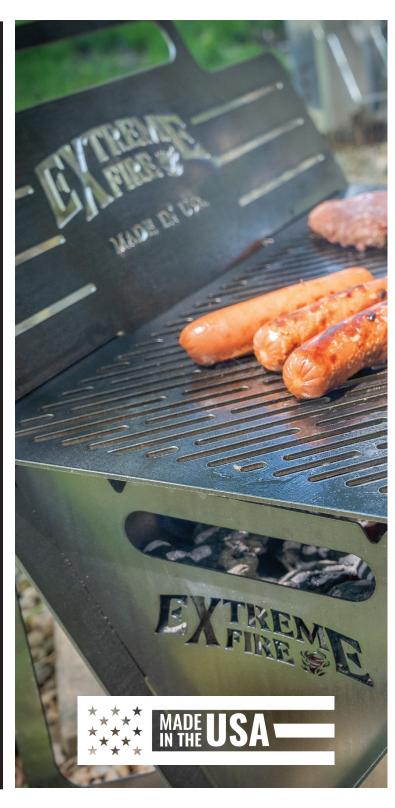

## **GRILL ON THE GO WITH EASE!**

Our travel camping grill is perfect for the campsite, a picnic at the lake, or even tailgating at the big game. It travels light in the included travel bag and you can set it up in less than one minute! Big enough to cook a full meal for the family or team on the go, but small and easy enough to take with you, this is the perfect travel mate.

Our Ohio shop pre-oils every travel camping grill, so you can get it to cooking perfection by seasoning it just like a cast iron pan. Made in the U.S.A. from sturdy, durable 14-gauge steel. Always check local fire regulations and municipal bylaws to ensure your fire pit meets local standards.

MODEL NO. #50002 FLAT COLLAPSING PORTABLE CAMPING GRILL